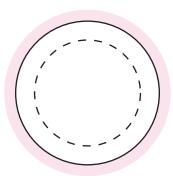

## ART APPROVAL

All colours used in this document are indicative only and they may vary across a variety of printing techniques and confectionery

**STICKER** 

100%

Sticker Size: 38mm diameter Safe Print Area: 28mm diameter Bleed 3mm: 44mm diameter

Sticker Size : 38mm diameter

Print Colour : Customer must provide PMS Colour print guide

Quantity

Delivery Date :

Please note: Stickers are printed digitally, please provide PMS colours if a close match is crucial and please inform us of this when ordering. If PMS colours are not provided we will print directly from the file and resulting print will be taken as correct. Not all PMS colours can be matched. Exact PMS colour match is NOT guaranteed. It is highly recommended that editable linework is provided, without this we cannot be held responsible for colour discrepancies