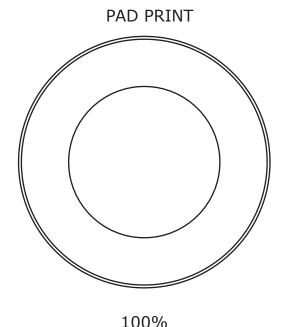

When artwork is printed, there can be movement of up to

3mm

Image Impression Only NOT to Scale

Max Pad Print Area: 40mm diameter Please supply PMS colours if pad printed Screens need to be a minimum of 80%, if colour is less than 80%, it needs to be solid colour with a specific PMS Minimum point size for text and lines is 0.5mm

## Product Code : CC046G

Description : 50g of **JELLY BELLY** jelly beans in a candle tin.

Tin sealed with clear sticker.

Order#

Company Name

Contact :

Colour of Jelly Beans : Mixed Only

Pad Print Size : 40mm diameter MAX